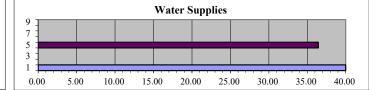

## Idaho Surveying and Rating Bureau, Inc.

CITY of **Filer R.F.P.D.** 

| Binds 1923 Date of Evaluation                         |                                         | October 3, 2022    | 22 Report Printed |                 | October 10, 2022 |  |
|-------------------------------------------------------|-----------------------------------------|--------------------|-------------------|-----------------|------------------|--|
|                                                       | Fire Suppression Rating Schedule Report |                    |                   |                 |                  |  |
| Categories Evaluated                                  |                                         |                    | Maximum Credit    | Credit Received | Percent of Max C |  |
| Emergen                                               | cy Communications                       |                    |                   |                 |                  |  |
| Credit for Emergency Reporting                        |                                         | 3.00               | 2.40              | 80%             |                  |  |
| Credit for Telecommunicators                          |                                         | 4.00               | 2.40              | 60%             |                  |  |
| Credit for Dispatch Circuits                          |                                         |                    | 3.00              | 3.00            | 100%             |  |
| TOTAL COMMUNIC                                        |                                         | IUNICATIONS        | 10.00             | 7.80            | 78%              |  |
| Fire Dep                                              | artment                                 |                    |                   |                 |                  |  |
| Credit fo                                             | or Engine Companies                     |                    | 6.00              | 5.65            | 94%              |  |
| Credit for Reserve Pumpers                            |                                         | 0.50               | 0.48              | 96%             |                  |  |
| Credit for Pump Capacity                              |                                         | 3.00               | 3.00              | 100%            |                  |  |
| Credit for Ladder Service                             |                                         | 4.00               | 3.33              | 83%             |                  |  |
| Credit for Reserve Ladder/Service                     |                                         | 0.50               | 0.16              | 32%             |                  |  |
| Credit for Deployment Analysis                        |                                         | 10.00              | 8.17              | 82%             |                  |  |
| Credit for Company Personnel                          |                                         | 15.00              | 2.86              | 19%             |                  |  |
| Credit for Training                                   |                                         | 9.00               | 4.73              | 53%             |                  |  |
| Credit for Operational Considerations                 |                                         | 2.00               | 2.00              | 100%            |                  |  |
| TOTAL FIRE DEPARTMENT                                 |                                         | 50.00              | 30.38             | 61%             |                  |  |
| Water Su                                              | appies                                  |                    |                   |                 |                  |  |
| Credit fo                                             | redit for Water Supply System(s)        |                    | 30.00             | 27.17           | 91%              |  |
| Credit for Hydrant Size, Type and Installation        |                                         | 3.00               | 2.87              | 96%             |                  |  |
| Credit for Inspection & Fire Flow Testing of Hydrants |                                         | 7.00               | 6.40              | 91%             |                  |  |
| TOTAL WATER SUPPLIES                                  |                                         | 40.00              | 36.44             | 91%             |                  |  |
| Commur                                                | nity Risk Reduction                     |                    |                   |                 |                  |  |
| Credit fo                                             | or Fire Prevention Code Adoptio         | n and              |                   |                 |                  |  |
| Enforcement                                           |                                         | 2.20               | 1.78              | 81%             |                  |  |
| Credit for Public Fire Safety Education               |                                         | 2.20               | 1.43              | 65%             |                  |  |
| Credit fo                                             | Credit for Fire Investigations          |                    | 1.10              | 0.59            | 54%              |  |
|                                                       | TOTAL COMMUNITY RISK                    | <b>K REDUCTION</b> | 5.50              | 3.80            | 69%              |  |
| SUMMA                                                 | ARY Fire Defense Classificati           | on =               | 3                 |                 |                  |  |
| T 1 1 C                                               | 1: D : ( 70.40                          |                    |                   |                 |                  |  |