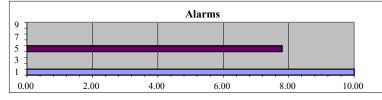

## Idaho Surveying and Rating Bureau, Inc.

CITY of **Filer R.F.P.D.** 

| Binds 1923 Date of Evaluation                         |                                         | October 3, 2022    | 22 Report Printed |                 | October 10, 2022 |  |
|-------------------------------------------------------|-----------------------------------------|--------------------|-------------------|-----------------|------------------|--|
|                                                       | Fire Suppression Rating Schedule Report |                    |                   |                 |                  |  |
| Categories Evaluated                                  |                                         |                    | Maximum Credit    | Credit Received | Percent of Max C |  |
| Emergen                                               | cy Communications                       |                    |                   |                 |                  |  |
| Credit for Emergency Reporting                        |                                         | 3.00               | 2.40              | 80%             |                  |  |
| Credit for Telecommunicators                          |                                         | 4.00               | 2.40              | 60%             |                  |  |
| Credit for Dispatch Circuits                          |                                         |                    | 3.00              | 3.00            | 100%             |  |
| TOTAL COMMUNIC                                        |                                         | IUNICATIONS        | 10.00             | 7.80            | 78%              |  |
| Fire Dep                                              | artment                                 |                    |                   |                 |                  |  |
| Credit fo                                             | or Engine Companies                     |                    | 6.00              | 5.65            | 94%              |  |
| Credit for Reserve Pumpers                            |                                         | 0.50               | 0.48              | 96%             |                  |  |
| Credit for Pump Capacity                              |                                         | 3.00               | 3.00              | 100%            |                  |  |
| Credit for Ladder Service                             |                                         | 4.00               | 3.33              | 83%             |                  |  |
| Credit for Reserve Ladder/Service                     |                                         | 0.50               | 0.16              | 32%             |                  |  |
| Credit for Deployment Analysis                        |                                         | 10.00              | 8.17              | 82%             |                  |  |
| Credit for Company Personnel                          |                                         | 15.00              | 2.86              | 19%             |                  |  |
| Credit for Training                                   |                                         | 9.00               | 4.73              | 53%             |                  |  |
| Credit for Operational Considerations                 |                                         | 2.00               | 2.00              | 100%            |                  |  |
| TOTAL FIRE DEPARTMENT                                 |                                         | 50.00              | 30.38             | 61%             |                  |  |
| Water Su                                              | appies                                  |                    |                   |                 |                  |  |
| Credit fo                                             | redit for Water Supply System(s)        |                    | 30.00             | 27.17           | 91%              |  |
| Credit for Hydrant Size, Type and Installation        |                                         | 3.00               | 2.87              | 96%             |                  |  |
| Credit for Inspection & Fire Flow Testing of Hydrants |                                         | 7.00               | 6.40              | 91%             |                  |  |
| TOTAL WATER SUPPLIES                                  |                                         | 40.00              | 36.44             | 91%             |                  |  |
| Commur                                                | nity Risk Reduction                     |                    |                   |                 |                  |  |
| Credit fo                                             | or Fire Prevention Code Adoptio         | n and              |                   |                 |                  |  |
| Enforcement                                           |                                         | 2.20               | 1.78              | 81%             |                  |  |
| Credit for Public Fire Safety Education               |                                         | 2.20               | 1.43              | 65%             |                  |  |
| Credit fo                                             | Credit for Fire Investigations          |                    | 1.10              | 0.59            | 54%              |  |
|                                                       | TOTAL COMMUNITY RISK                    | <b>K REDUCTION</b> | 5.50              | 3.80            | 69%              |  |
| SUMMA                                                 | ARY Fire Defense Classificati           | on =               | 3                 |                 |                  |  |
| T 1 1 C                                               | 1: D : ( 70.40                          |                    |                   |                 |                  |  |