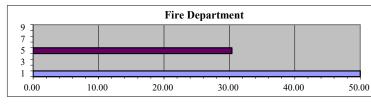

## Idaho Surveying and Rating Bureau, Inc.

CITY of **Filer R.F.P.D.** 

| Binds 1923 Date of Evaluation                         |                                         | October 3, 2022    | 22 Report Printed |                 | October 10, 2022 |  |
|-------------------------------------------------------|-----------------------------------------|--------------------|-------------------|-----------------|------------------|--|
|                                                       | Fire Suppression Rating Schedule Report |                    |                   |                 |                  |  |
| Categories Evaluated                                  |                                         |                    | Maximum Credit    | Credit Received | Percent of Max C |  |
| Emergen                                               | cy Communications                       |                    |                   |                 |                  |  |
| Credit for Emergency Reporting                        |                                         | 3.00               | 2.40              | 80%             |                  |  |
| Credit for Telecommunicators                          |                                         | 4.00               | 2.40              | 60%             |                  |  |
| Credit for Dispatch Circuits                          |                                         |                    | 3.00              | 3.00            | 100%             |  |
| TOTAL COMMUNIC                                        |                                         | IUNICATIONS        | 10.00             | 7.80            | 78%              |  |
| Fire Dep                                              | artment                                 |                    |                   |                 |                  |  |
| Credit fo                                             | or Engine Companies                     |                    | 6.00              | 5.65            | 94%              |  |
| Credit for Reserve Pumpers                            |                                         | 0.50               | 0.48              | 96%             |                  |  |
| Credit for Pump Capacity                              |                                         | 3.00               | 3.00              | 100%            |                  |  |
| Credit for Ladder Service                             |                                         | 4.00               | 3.33              | 83%             |                  |  |
| Credit for Reserve Ladder/Service                     |                                         | 0.50               | 0.16              | 32%             |                  |  |
| Credit for Deployment Analysis                        |                                         | 10.00              | 8.17              | 82%             |                  |  |
| Credit for Company Personnel                          |                                         | 15.00              | 2.86              | 19%             |                  |  |
| Credit for Training                                   |                                         | 9.00               | 4.73              | 53%             |                  |  |
| Credit for Operational Considerations                 |                                         | 2.00               | 2.00              | 100%            |                  |  |
| TOTAL FIRE DEPARTMENT                                 |                                         | 50.00              | 30.38             | 61%             |                  |  |
| Water Su                                              | appies                                  |                    |                   |                 |                  |  |
| Credit fo                                             | redit for Water Supply System(s)        |                    | 30.00             | 27.17           | 91%              |  |
| Credit for Hydrant Size, Type and Installation        |                                         | 3.00               | 2.87              | 96%             |                  |  |
| Credit for Inspection & Fire Flow Testing of Hydrants |                                         | 7.00               | 6.40              | 91%             |                  |  |
| TOTAL WATER SUPPLIES                                  |                                         | 40.00              | 36.44             | 91%             |                  |  |
| Commur                                                | nity Risk Reduction                     |                    |                   |                 |                  |  |
| Credit fo                                             | or Fire Prevention Code Adoptio         | n and              |                   |                 |                  |  |
| Enforcement                                           |                                         | 2.20               | 1.78              | 81%             |                  |  |
| Credit for Public Fire Safety Education               |                                         | 2.20               | 1.43              | 65%             |                  |  |
| Credit fo                                             | Credit for Fire Investigations          |                    | 1.10              | 0.59            | 54%              |  |
|                                                       | TOTAL COMMUNITY RISK                    | <b>K REDUCTION</b> | 5.50              | 3.80            | 69%              |  |
| SUMMA                                                 | ARY Fire Defense Classificati           | on =               | 3                 |                 |                  |  |
| T 1 1 C                                               | 1: D : ( 70.40                          |                    |                   |                 |                  |  |